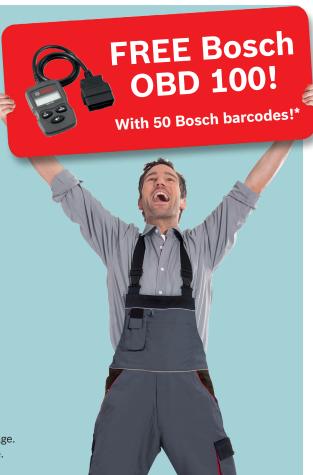

### First 50 barcodes get you an OBD and Points!

Join today and when you send back 50 barcodes you will receive the points AND a FREE Bosch **OBD100**, a handy workshop diagnostic tool, which reads, displays, deletes and resets emission-related trouble codes.

Existing participants can redeem an OBD 100 for **ONLY** 550 points.

\*Promotion is open whilst stocks last. One per garage. Open to extra participants only. No cash alternative. Selected Bosch automotive products.